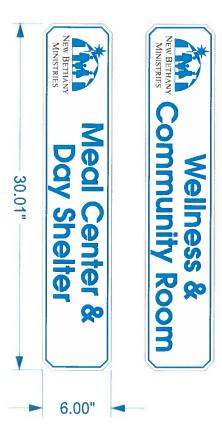

| Bethlehem, PA 18015    |                   |           |
|------------------------|-------------------|-----------|
| 202 E. 3rd St          |                   |           |
| ADDRESS:               |                   |           |
| New Bethany Ministries |                   |           |
| Char                   | REVISION DESIGNER | DATE      |
| CI IENT.               | NS .              | REVISIONS |

THIS SIGN IS INTENDED TO BE INSTALLED IN ACCORDANCE WITH THE REQUIREMENTS OF ARTICLE BOD OF THE MATIONAL ELECTRICAL CODES, THIS INCLUDES PROPER GROUNDING AND BONDING OF THE SIGN.