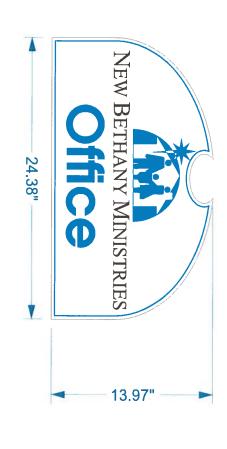

DATE REVISION DESIGNER CLIENT:

New Bethany Ministries Bethlehem, PA 18015 202 E. 3rd St

UL NOTE

THIS SIGN IS INTENDED TO BE INSTALLED IN ACCORDANCE WITH THE REQUIREMENTS OF ARTICLE 600 OF THE MATIONAL ELECTRICAL CODES, THIS INCLUDES, PROPER GROUNDING AND BONDING OF THE SIGN.

Scale: 1-1/2"=1"

SIGN CONSTRUCTION: 1/4" White PVC with printed graphic and Matte lamination

heights indicated and plumb and level. SIGN INSTALLATION: Double sided high strength mounting tape. Sign to be installed at

ELECTRICAL: n/a